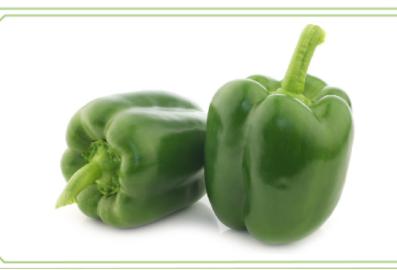

## RECEIVING

Good quality U.S. #1, "Choice" Peppers will vary in size and shape. The color should be a brilliant green throughout the Pepper, however you may see various shading due to the "Choice" grade. The Peppers should be fresh, firm and possess a bright appearance.