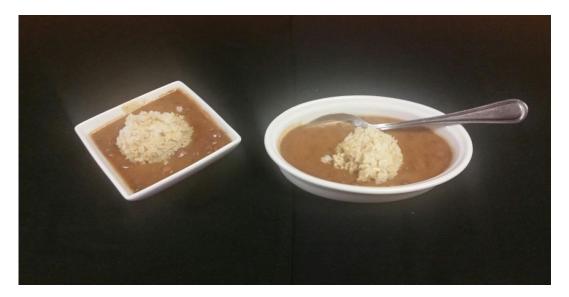

| <b>RED BE</b>        | ANS & RICE S        | SIDE - SIDE w/ENTRÉE |
|----------------------|---------------------|----------------------|
| Date: 09/05/2016     |                     | Plate: Side Bowl     |
| STEP #1: INGREDIENTS |                     |                      |
| 4 vz.                | Red Beans - Prepped |                      |
|                      | SET-UP / GARNI      | SH: INGREDIENTS      |
| #20 scoop            | <u>Rice</u>         |                      |

# Step #1:

a. Ladle the red beans into a side bowl.

## Set-Up / Garnish:

a. Scoop the rice into the center of the red beans.

| REDE             | BEANS & RI                 | <b>CE - SHARED SIDE</b> |
|------------------|----------------------------|-------------------------|
| Date: 09/05/2016 |                            | Plate: Baker Dish       |
|                  | <b>STEP #1:</b> ]          | INGREDIENTS             |
| 4 vz.            | <u>Red Beans - Prepped</u> |                         |
|                  | SET-UP / GARN              | SH: INGREDIENTS         |
| #20 scoop        | <u>Rice</u>                |                         |
| 1 each           | Soup Spoo                  | n in Dish               |

## **Procedure**

## Set-Up / Garnish:

- a. Scoop the rice into the center of the red beans.
- b. Place the spoon in the dish with the handle at 3 o'clock.