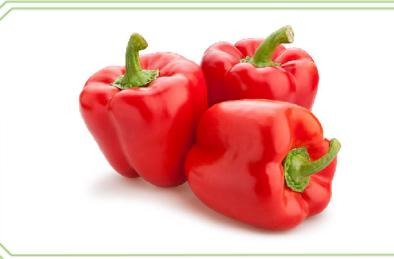

## RECEIVING

Good quality U.S. #1, "Choice" Peppers will vary in size and shape. The color should be a brilliant red throughout the Pepper, however you may see various shading due to the Choice grade. The Peppers should be fresh, firm and possess a bright appearance.